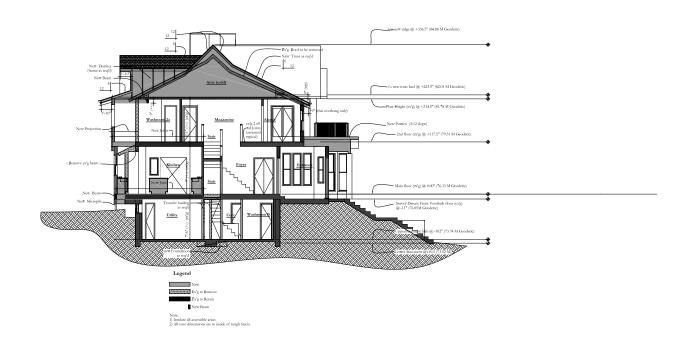

Section D-D Scale 1/4" = 1'-0" North ^

Frame + Mold Natural Cotton

Frame + Mold Sand