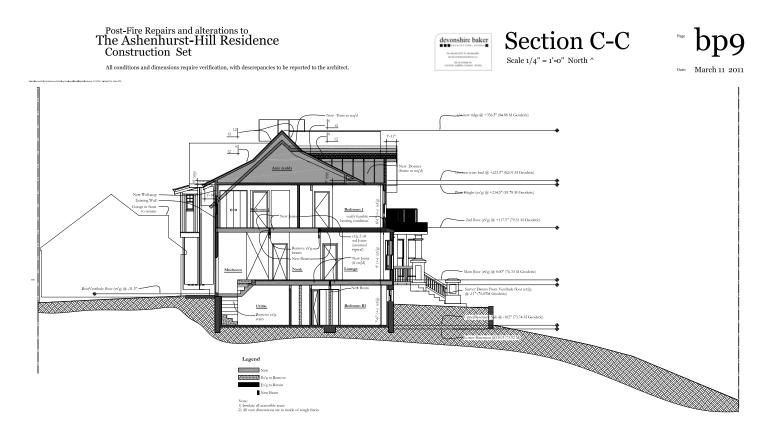

Post-Fire Repairs and alterations to The Ashenhurst-Hill Residence Construction Set

All conditions and dimensions require verification, with descrepancies to be reported to the architect

East Elevation bp3 Scale 1/4" = 1'-0"

Date: March 11 2011

Post-Fire Repairs and alterations to The Ashenhurst-Hill Residence Construction Set

Post-Fire Repairs and alterations to The Ashenhurst-Hill Residence Construction Set

All conditions and dimensions require verification, with descrepancies to be reported to the architect

Post-Fire Repairs and alterations to The Ashenhurst-Hill Residence Construction Set

All conditions and dimensions require verification, with descrepancies to be reported to the architect.

Post-Fire Repairs and alterations to The Ashenhurst-Hill Residence Construction Set

All conditions and dimensions require verification, with descrepancies to be reported to the architect.

Roof Plan

March 11 2011

Post-Fire Repairs and alterations to The Ashenhurst-Hill Residence Construction Set