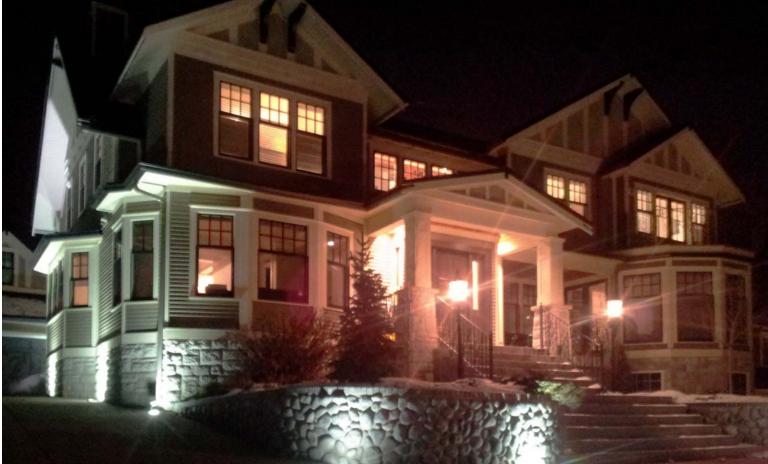

rst-Hill Residence Construction Set

All conditions and dimensions require verification, with descrepancies to be reported to the architect.







Post-Fire Repairs and alterations to The Ashenhurst-Hill Residence Construction Set

All conditions and dimensions require verification, with descrepancies to be reported to the architect.



Roof Plan

March 11 2011



Post-Fire Repairs and alterations to The Ashenhurst-Hill Residence Construction Set

All conditions and dimensions require verification, with descrepancies to be reported to the architect.



Sections A-A & B-B

• bp8

Scale 1/4" = 1'-0" North ^





Post-Fire Repairs and alterations to The Ashenhurst-Hill Residence Construction Set



Section D-D Scale 1/4" = 1'-0" North ^





Frame + Mold Natural Cotton



Frame + Mold Sand