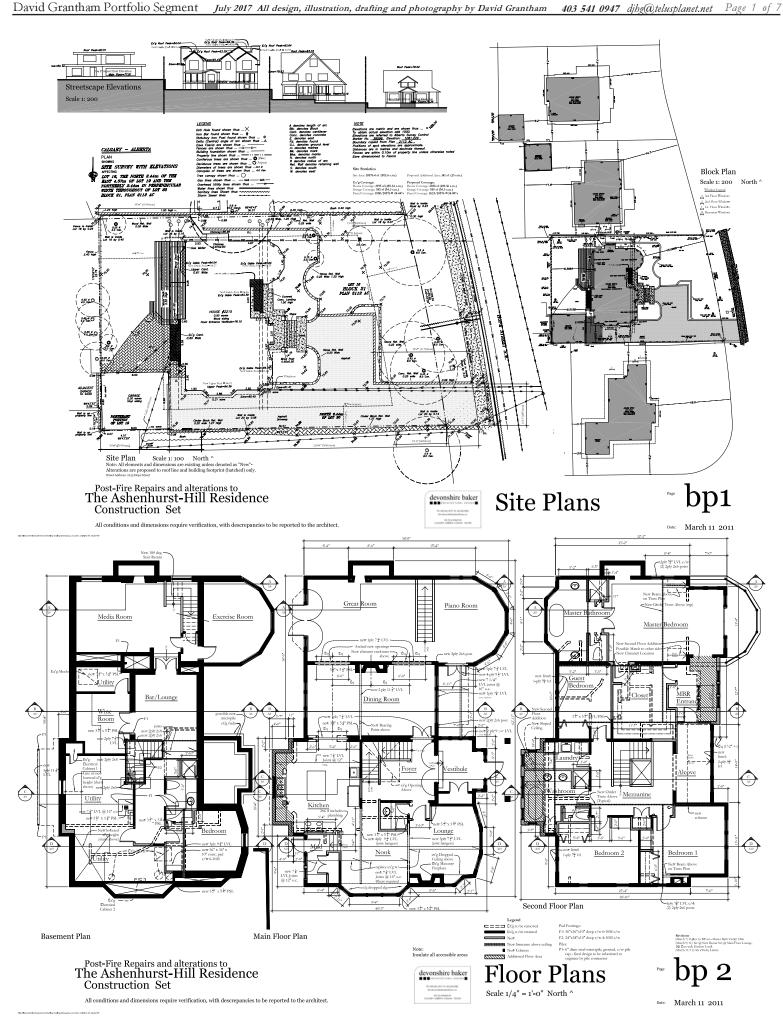

Post-Fire Repairs and alterations to The Ashenhurst-Hill Residence Construction Set

All conditions and dimensions require verification, with descrepancies to be reported to the architect

East Elevation bp3 Scale 1/4" = 1'-0"