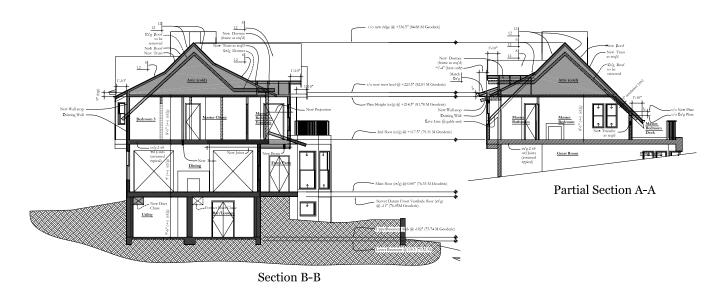

All conditions and dimensions require verification, with descrepancies to be reported to the architect.

Sections A-A & B-B

• bp8

Scale 1/4" = 1'-0" North ^

Post-Fire Repairs and alterations to The Ashenhurst-Hill Residence Construction Set