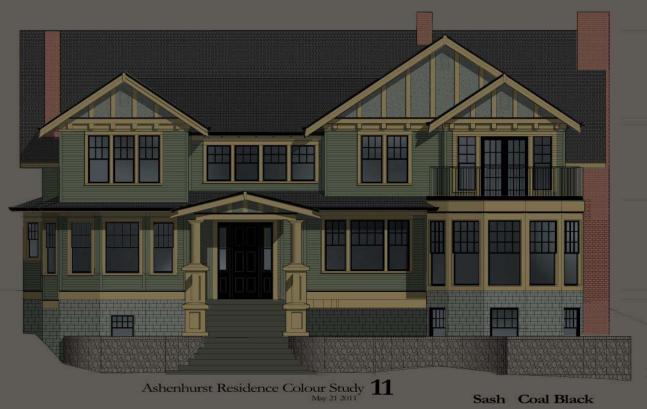

ations to The Ashenhurst-Hill Residence Construction Set

All conditions and dimensions require verification, with descrepancies to be reported to the architect.







Post-Fire Repairs and alterations to The Ashenhurst-Hill Residence Construction Set

All conditions and dimensions require verification, with descrepancies to be reported to the architect.



Roof Plan

March 11 2011



Post-Fire Repairs and alterations to The Ashenhurst-Hill Residence Construction Set

All conditions and dimensions require verification, with descrepancies to be reported to the architect.



Sections A-A & B-B

• bp8

Scale 1/4" = 1'-0" North ^





Post-Fire Repairs and alterations to The Ashenhurst-Hill Residence Construction Set



Section D-D Scale 1/4" = 1'-0" North ^





Frame + Mold Natural Cotton



Frame + Mold Sand