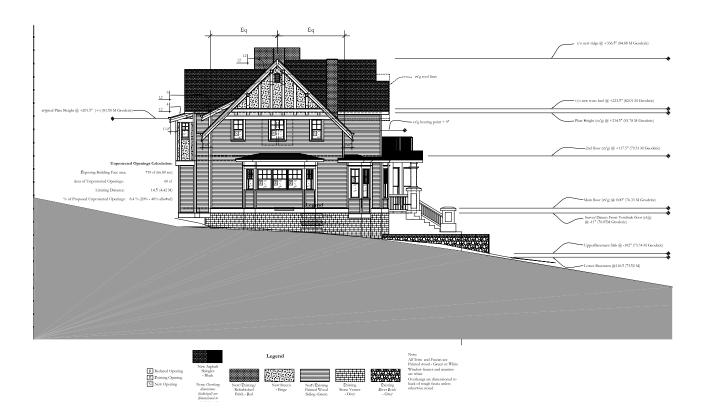

Post-Fire Repairs and alterations to The Ashenhurst-Hill Residence Construction Set

All conditions and dimensions require verification, with descrepancies to be reported to the architect

East Elevation bp3 Scale 1/4" = 1'-0"

Date: March 11 2011

Post-Fire Repairs and alterations to The Ashenhurst-Hill Residence Construction Set

Post-Fire Repairs and alterations to The Ashenhurst-Hill Residence Construction Set

All conditions and dimensions require verification, with descrepancies to be reported to the architect