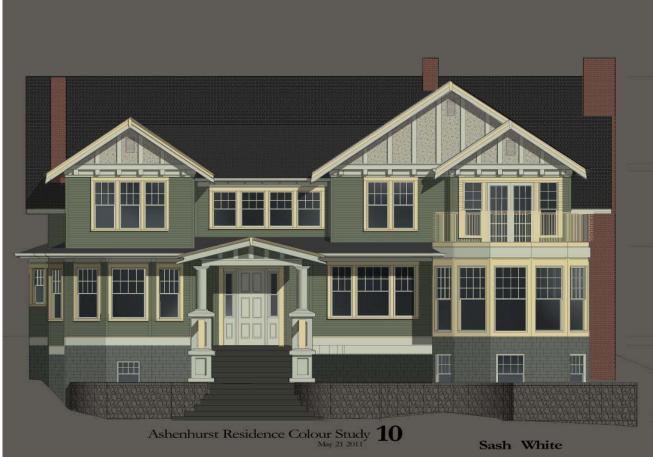

Post-Fire Repairs and alterations to The Ashenhurst-Hill Residence Construction Set

All conditions and dimensions require verification, with descrepancies to be reported to the architect.







Post-Fire Repairs and alterations to The Ashenhurst-Hill Residence Construction Set

All conditions and dimensions require verification, with descrepancies to be reported to the architect.



Roof Plan

March 11 2011



Post-Fire Repairs and alterations to The Ashenhurst-Hill Residence Construction Set

All conditions and dimensions require verification, with descrepancies to be reported to the architect.



Sections A-A & B-B

• bp8

Scale 1/4" = 1'-0" North ^





Post-Fire Repairs and alterations to The Ashenhurst-Hill Residence Construction Set



Section D-D Scale 1/4" = 1'-0" North ^





Frame + Mold Natural Cotton



Frame + Mold Sand